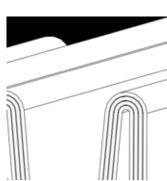

# **Product Range**

Pleated Pack (Double or multiple layers)

Double pleated height (optional)

**Fabrication Technology** 

The technology used can be adapted to meet specific requirement.

Pleated components are made up of single layers of ribbons (in monofilament woven mesh) which are cut and welded by the most advanced ultrasonic or heat cutting techniques.

Pleated pack

Pleated Cartridge

Diameter (Pleated Cartridge)

Number of Pleats

Inside or outside sealing (Pleated Cartridge)

Number of Layers (up to 4)

These pictures are just an illustration of possible customization capabilities. Detailed informations about sizes are available on request.