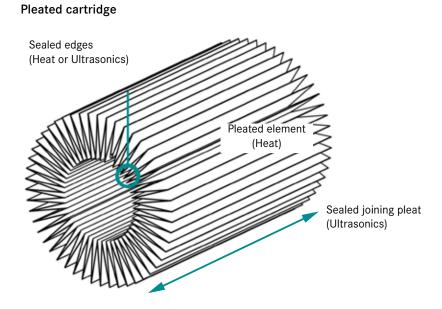

Pleated pack

Pleated Cartridge

Diameter (Pleated Cartridge)

Number of Pleats

Inside or outside sealing (Pleated Cartridge)

Number of Layers (up to 4)

These pictures are just an illustration of possible customization capabilities. Detailed informations about sizes are available on request.