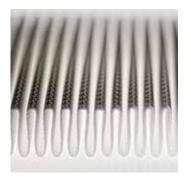

# **Product Range**

Pleated Pack (Double or multiple layers)

Double pleated height (optional)

**Fabrication Technology** 

The technology used can be adapted to meet specific requirement.

Pleated components are made up of single layers of ribbons (in monofilament woven mesh) which are cut and welded by the most advanced ultrasonic or heat cutting techniques.

Pleated pack

Pleated Cartridge