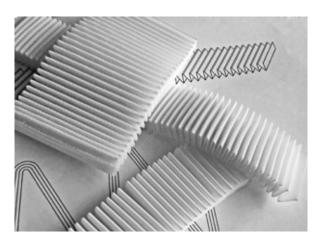

# **Product Range**

Pleated Pack (Double or multiple layers)

Double pleated height (optional)

**Fabrication Technology** 

The technology used can be adapted to meet specific requirement.

Pleated components are made up of single layers of ribbons (in monofilament woven mesh) which are cut and welded by the most advanced ultrasonic or heat cutting techniques.

Diameter (Pleated Cartridge)

Number of Pleats

Inside or outside sealing (Pleated Cartridge)

Number of Layers (up to 4)

These pictures are just an illustration of possible customization capabilities. Detailed informations about sizes are available on request.