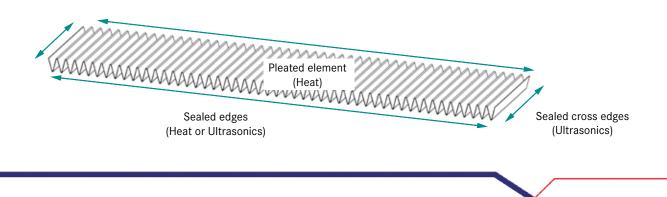

# **Product Range**

Pleated Pack (Double or multiple layers)

Double pleated height (optional)

**Fabrication Technology** 

The technology used can be adapted to meet specific requirement.

Pleated components are made up of single layers of ribbons (in monofilament woven mesh) which are cut and welded by the most advanced ultrasonic or heat cutting techniques.

Diameter (Pleated Cartridge)

Number of Pleats

Inside or outside sealing (Pleated Cartridge)

Number of Layers (up to 4)

These pictures are just an illustration of possible customization capabilities. Detailed informations about sizes are available on request.