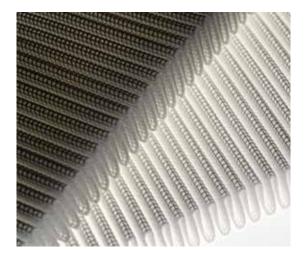

# **Product Range**

Pleated Pack (Double or multiple layers)

Double pleated height (optional)

**Fabrication Technology** 

The technology used can be adapted to meet specific requirement.

Pleated components are made up of single layers of ribbons (in monofilament woven mesh) which are cut and welded by the most advanced ultrasonic or heat cutting techniques.

Pleated pack

Pleated Cartridge