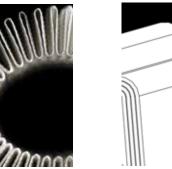

# **Product Range**

Pleated Pack (Double or multiple layers)

Double pleated height (optional)

**Fabrication Technology** 

The technology used can be adapted to meet specific requirement.

Pleated components are made up of single layers of ribbons (in monofilament woven mesh) which are cut and welded by the most advanced ultrasonic or heat cutting techniques.

Pleated pack

Pleated Cartridge

Diameter (Pleated Cartridge)

Number of Pleats

Inside or outside sealing (Pleated Cartridge)

Number of Layers (up to 4)

These pictures are just an illustration of possible customization capabilities. Detailed informations about sizes are available on request.