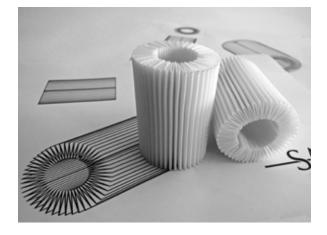

Pleated pack

Pleated Cartridge

Diameter (Pleated Cartridge)

Number of Pleats

Inside or outside sealing (Pleated Cartridge)

Number of Layers (up to 4)

These pictures are just an illustration of possible customization capabilities. Detailed informations about sizes are available on request.