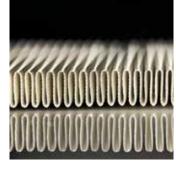

# **Product Range**

Pleated Pack (Double or multiple layers)

Double pleated height (optional)

**Fabrication Technology** 

The technology used can be adapted to meet specific requirement.

Pleated components are made up of single layers of ribbons (in monofilament woven mesh) which are cut and welded by the most advanced ultrasonic or heat cutting techniques.

Pleated pack

Pleated Cartridge