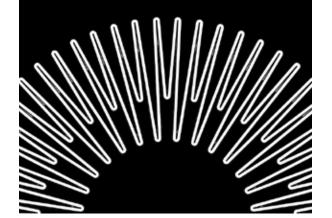

Pleated pack

Pleated Cartridge

Diameter (Pleated Cartridge)

Number of Pleats

Inside or outside sealing (Pleated Cartridge)

Number of Layers (up to 4)

These pictures are just an illustration of possible customization capabilities. Detailed informations about sizes are available on request.