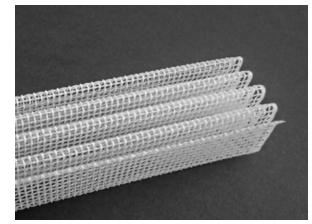

# **Product Range**

Pleated Pack (Double or multiple layers)

Double pleated height (optional)

**Fabrication Technology** 

The technology used can be adapted to meet specific requirement.

Pleated components are made up of single layers of ribbons (in monofilament woven mesh) which are cut and welded by the most advanced ultrasonic or heat cutting techniques.

Pleated pack

Pleated Cartridge