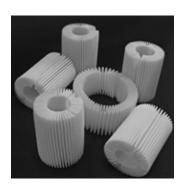

Pleated pack

Pleated Cartridge

# **SAATI Customization**

SAATI provides tailor-made solutions to suit the pleated specification you need. It is possible to customize the products dimension in:

Height (pleated pack- cartridges)

Length (Pleated Pack)

Diameter (Pleated Cartridge)

Number of Pleats

Inside or outside sealing (Pleated Cartridge)

Number of Layers (up to 4)

These pictures are just an illustration of possible customization capabilities. Detailed informations about sizes are available on request.