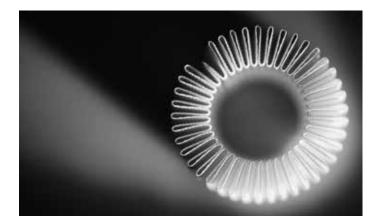

Pleated pack

Pleated Cartridge

Diameter (Pleated Cartridge)

Number of Pleats

Inside or outside sealing (Pleated Cartridge)

Number of Layers (up to 4)

These pictures are just an illustration of possible customization capabilities. Detailed informations about sizes are available on request.