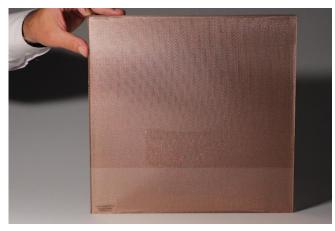

## What is SAATIstyle®

The core of SAATIstyle® is a polyester fabric produced by SAATI. It is coated with a layer of metal which gives it brilliance and makes the surface customizable with decorations.

Thanks to this feature it is easy to laminate in glass and for this reason some designs have been tested according to UNI 12543-4; UNI 12600.