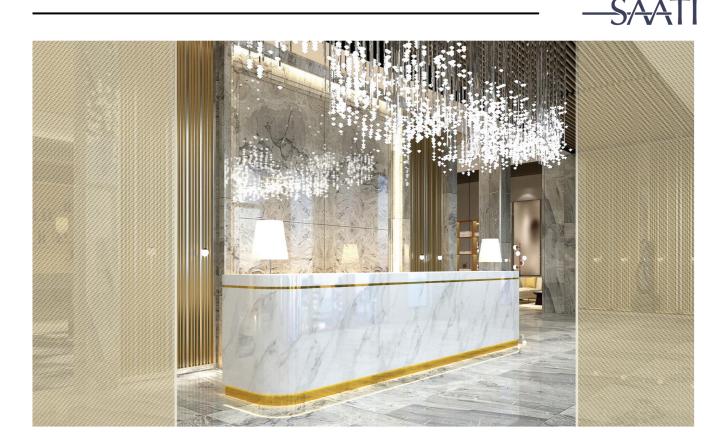

## Let's Design Together!

SAATIstyle<sup>®</sup> 002AL, SAATIstyle<sup>®</sup> 003AL and SAATIstyle<sup>®</sup> 007AL allows you to incorporate designs on each of the two sides of the fabric independently, increasing the directionality of the vision and generating two faces that do not do not affect one another.

By its nature, the fabric reacts to light, going from high transparency (back light) to a strong materiality (front lighting) but always leaving the visibility unaltered (Haze 4-15%; Clarity 98-99%).

Thanks to the variety of fabric types, light transmission (TL 20-50%) and the solar factor can be calibrated with the SAATIstyle model most suited to the project.