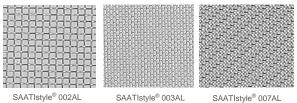

## **Standard Mesh Type**

SAATIstyle® 002AL

SAATIstyle® 007AL

Vers.2024.01.B Pag. 1/2 We recommended to verify the actual effect of SAATIstyle fabric through a sample.

## Let's Design Together!

SAATIstyle<sup>®</sup> 002AL, SAATIstyle<sup>®</sup> 003AL and SAATIstyle<sup>®</sup> 007AL allows you to incorporate designs on each of the two sides of the fabric independently, increasing the directionality of the vision and generating two faces that do not do not affect one another.