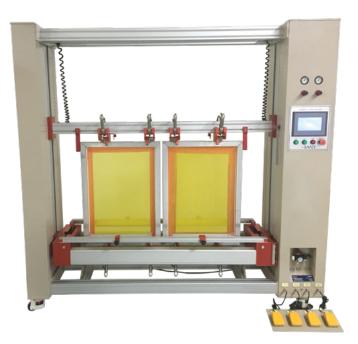

## Characteristics

- Coats two screens, simultaneously front and back. Ex. two 20x24, 23x31, or 25x36" at a time
- Coats a single screen up to 53x49" / 135x125 mm
- Fully programmable
- Carriage enclosed for safety
- Simple coating troughs attachment
- 110 volt, 20 amp
- 90 psi less than 1 cfm
- 6 month warranty

#### Features

- Easy to use touchscreen display
- Belt driven for smooth maintenance free operation
- Single program capability: set dwell, coats and speed per side
- Motorized upper carriage. Easy adjustment for different frame profiles
- Foot pedal control of upper carriage and frame clamps for easy loading and unloading of screens

#### Size

84.25" x 78" x 22.5" / 214x198x57 cm, approximately 880 lbs / 399 kg.