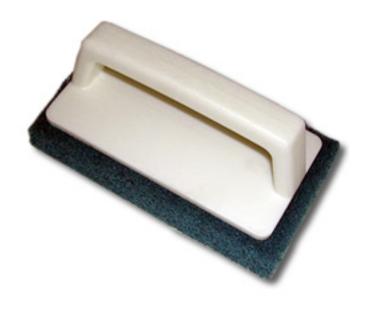

# Screen Cleaning Scrub Pad

With Fused Handle

# **Applications**

Reclaim screens easily and rapidly with scrubbers fused to an ergonomic handle

## Characteristics

- Highly chemically resistant brush surface for the application or spreading of every type of screen printing chemical before and after printing
- White plastic handle is fused to the brush without any adhesives

### Features/Benefits

- Fusion of handle to brush means that no chemical can debond the pad from the handle
- Heavy duty handle encourages a motion that doesn't put stress on the wrist joint
- High chemical resistance makes the scrub pad compatible with even the harshest haze/ghost removers
- Brush can rest vertically on the handle to drain chemicals from the surface more quickly than face down