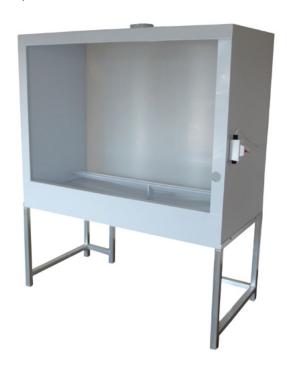

# SAATI Elite Washout Booth

Polypropylene Washout Booth

#### Characteristics

- Polypropylene Construction 3/8" / 1 cm wall
- · Chemical Resistant
- · Screen Holder
- Wand Holder
- Vent Ready
- Quick Drain Style
- · Drain attachment Ready
- Aluminum Legs

#### **Features**

- Comes with on/off backlighting
- · Simple to install drainage
- · Sturdy polypropylene design

## Benefits

- Backlighting helps you develop the details
- · Prevents your screens from sliding when pressure-washed
- · Built-in wand holders preserve your equipment