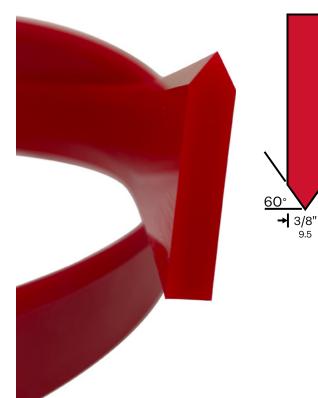

## Characteristics

- Red 80 durometer 60° V-shape
- Premium Molded Edge
- Available lengths: 6 ft or cut to size
- Height: 2"
- Thickness: 3/8"
- Print with squeegee straight up and down
- Similar flex rate to a 70/90/70 triple durometer squeegee