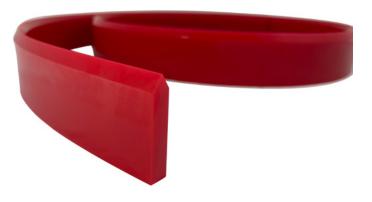

## Duralife T-Vee Squeegee

V-Shaped Molded Edge Squeegee Specifically for Automatic Textile Printing

Duralife Molded edge are the only squeegees cast in individual cavity molds that seals both walls and the squeegee edge to better withstand solvent attack.

The Duralife T-Vee Squeegee is a V-shaped molded edge squeegee specifically intended for textile applications with machine printing, in a hassle-free vertical orientation.