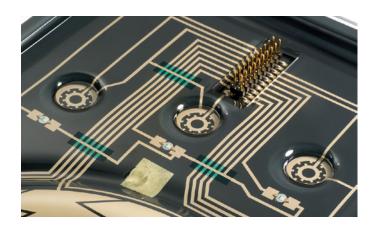

This makes Duralife HP squeegee the ideal choice for high speed automatic press printing for demanding applications such as electronics, glass and others.

#### Benefits

- The best performance with all ink types
- Designed for use in high speed automatic printing
  - great performance in demanding applications like printed electronics and glass
- Long service life