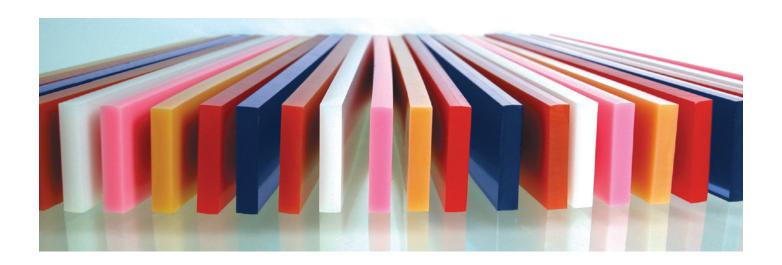

# Duralife HP Squeegee

Premium Quality Printing Squeegee for the Highest Resolution Applications

| Duralife HP Squeegee Color Coding System |             |  |
|------------------------------------------|-------------|--|
| 50 durometer                             | Transparent |  |
| 60 durometer                             | Orange      |  |
| 65 durometer                             | Yellow      |  |
| 70 durometer                             | Blue        |  |
| 75 durometer                             | White       |  |
| 80 durometer                             | Red         |  |
| 85 durometer                             | Pink        |  |
| 90 durometer                             | Gray        |  |