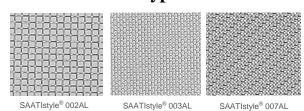

## **Standard Mesh Type**

Vers.2024.01.B Pag. 1/2 We recommended to verify the actual effect of SAATIstyle fabric through a sample.

## Let's Design Together!

SAATIstyle® 002AL, SAATIstyle® 003AL and SAATIstyle® 007AL allows you to incorporate designs on each of the two sides of the fabric independently, increasing the directionality of the vision and generating two faces that do not do not affect one another.