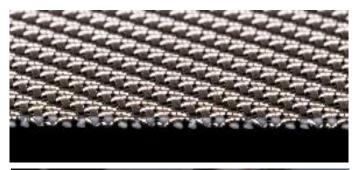

By its nature, the fabric reacts to light, going from high transparency (back light) to a strong materiality (front lighting) but always leaving the visibility unaltered (Haze 4-15%; Clarity 98-99%).

Thanks to the variety of fabric types, light transmission (TL 20-50%) and the solar factor can be calibrated with the SAATIstyle model most suited to the project.