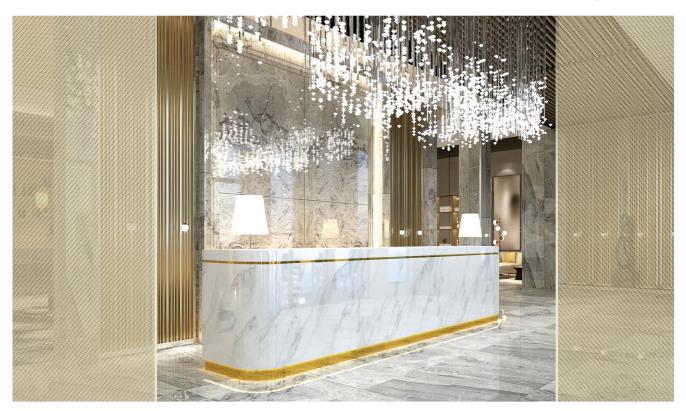

Thanks to this feature it is easy to laminate in glass and for this reason some designs have been tested according to UNI 12543-4; UNI 12600.

By its nature, the fabric reacts to light, going from high transparency (back light) to a strong materiality (front lighting) but always leaving the visibility unaltered (Haze 4-15%; Clarity 98-99%).

Thanks to the variety of fabric types, light transmission (TL 20-50%) and the solar factor can be calibrated with the SAATIstyle model most suited to the project.