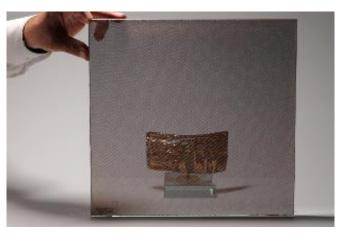

By its nature, the fabric reacts to light, going from high transparency (back light) to a strong materiality (front lighting) but always leaving the visibility unaltered (Haze 4-15%; Clarity 98-99%).

Thanks to the variety of fabric types, light transmission (TL 20-50%) and the solar factor can be calibrated with the SAATIstyle model most suited to the project.

Vers.2024.01.B Pag. 2/2 We recommended to verify the actual effect of SAATIstyle fabric through a sample.

**Back Lighting**