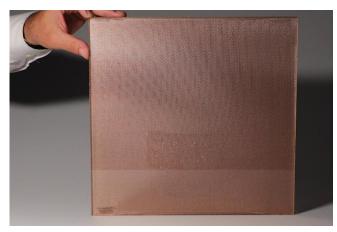

## What is SAATIstyle®

The core of SAATIstyle® is a polyester fabric produced by SAATI. It is coated with a layer of metal which gives it brilliance and makes the surface customizable with decorations.

By its nature, the fabric reacts to light, going from high transparency (back light) to a strong materiality (front lighting) but always leaving the visibility unaltered (Haze 4-15%; Clarity 98-99%).

Thanks to the variety of fabric types, light transmission (TL 20-50%) and the solar factor can be calibrated with the SAATIstyle model most suited to the project.