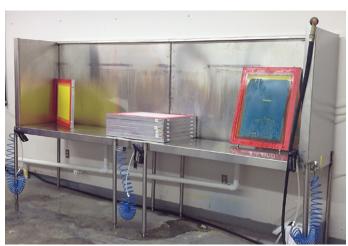

# **Characteristics**

- Stainless Steel
- Adjustable height legs
- Tilted flat work surface that allows operator to stack screens flat for higher efficiency
- Gutters that run along the back so the water drains quickly from the table, approx 8/10 gallon per minute.
- Quick Drain Style
- Drain attachment Ready

#### Features

- Modular pieces can be designed to conform to the shape of your reclaim area, including corners
- Simple to install drainage
- Tough stainless design resists impacts as well as chemicals
- Compatible with SAATI drum dispensing units

## Sizes

SAATI Flat Reclaim Sinks are made with modular sections of 4, 6, and 8 ft / 122, 183 and 244 cm

Appiano Gentile (CO), Italy