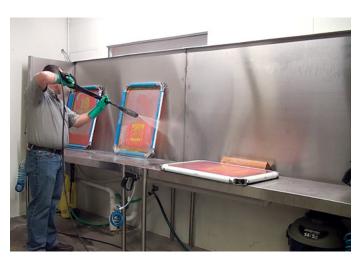

# **Applications**

Reclaim screens in a horizontally integrated station. Each Flat Reclaim Counter is custom designed to take full advantage of the benefits provided by SAATI's unique chemical formulations.

# **Characteristics**

- Stainless Steel
- Adjustable height legs
- Tilted flat work surface that allows operator to stack screens flat for higher efficiency
- Gutters that run along the back so the water drains quickly from the table, approx 8/10 gallon per minute.
- Quick Drain Style
- Drain attachment Ready

## Benefits

- Reclaim "The SAATI Way"
- With flat counter shape, advanced reclaim techniques including stacked dwell periods can minimize scrubbing and increase efficiency
- Average of 20 screens per hour with one operator