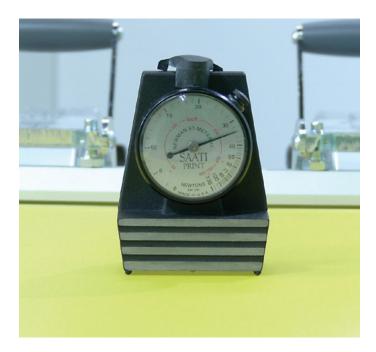

## Newman ST Meter®

Analog Tension Meter

A uniquely constructed, heavy-duty mechanical tension meter that assures durability and long-term accuracy in monitoring screen tension. It is the only meter in the world with all stainless steel hardened gears, and shock-proof industrial grade internal gear movement.

A screen tension meter of exceptional quality, it will last longer and produce consistent readings every time. (All other mechanical meters have non-compound softer brass gears and bushing, greatly reducing their shock-resistance, long-term accuracy and life.) The crystal is shatterproof and curved to avoid glare.

The heavy-duty protective aluminum housing is the most durable meter made anywhere. The modular construction assures easy and inexpensive repairs, if necessary.

## **Features**

- · Shock-proof unitized internal gear movement
- Six compound hardened stainless steel gears
- Also available in kilograms/meter
- · Direct reading in N/cm, ±1% accuracy
- Shatterproof crystal
- · Heavy-duty protective aluminum housing
- The only bi-directional screen tension meter manufactured in the United States