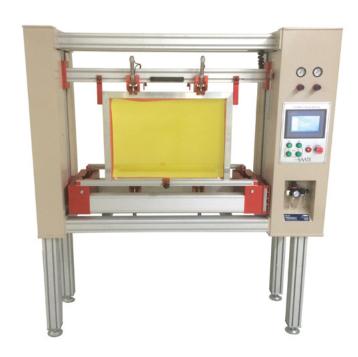

# **SAATI Pro Coat SF-T**

The SAATI Pro Coat SF Textile provides a perfect solution for the small to medium shops that think automatic coating is too expensive to justify. Now affordable consistent quality can be accomplished with this easy to use coater. It will be realized quickly that a consistent coated screen solves many of the day to day quality issues that make it to press. This machine is truly a plug and play workhorse.

## Characteristics

- Coats a single standard screen up to 23x31" / 58.5x79 cm
- Fully programmable
- · Carriage enclosed for safety
- Simple coating troughs attachment
- 110 volt, 20 amp
- 90 psi less than 1 cfm
- 6 month warranty

## **Features**

- Easy to use touchscreen display
- Belt driven for smooth maintenance free operation
- · Single program capability: set dwell, coats and speed per side
- Manual upper carriage. Easy adjustment for different frame profiles
- Included stand for convenient working height